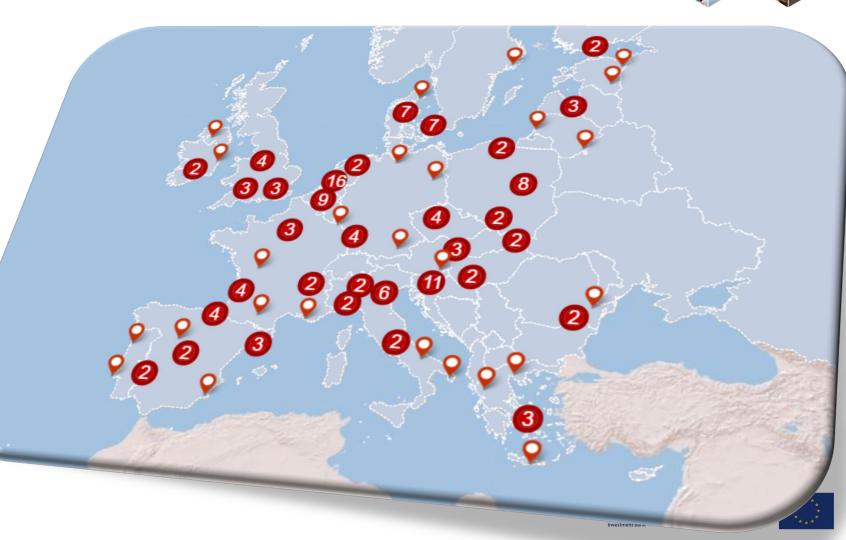

## **Projects in most EU member states**

- More than 157 projects (completed/ongoing)
- More than EUR 278 m grants disbursed
- More than EUR 9.2 bn of investment supported
- Average Leverage factor of 33