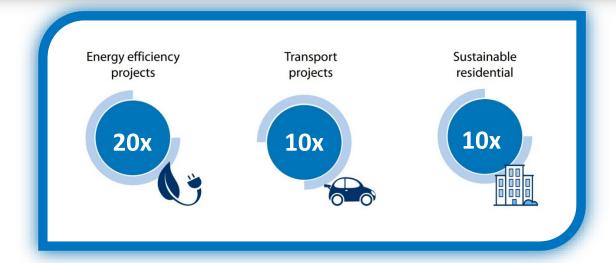

### One Euro received shall result in:

- 20 Euro investment (sustainable energy projects)
- 10 Euro investment (urban transport and residential projects).