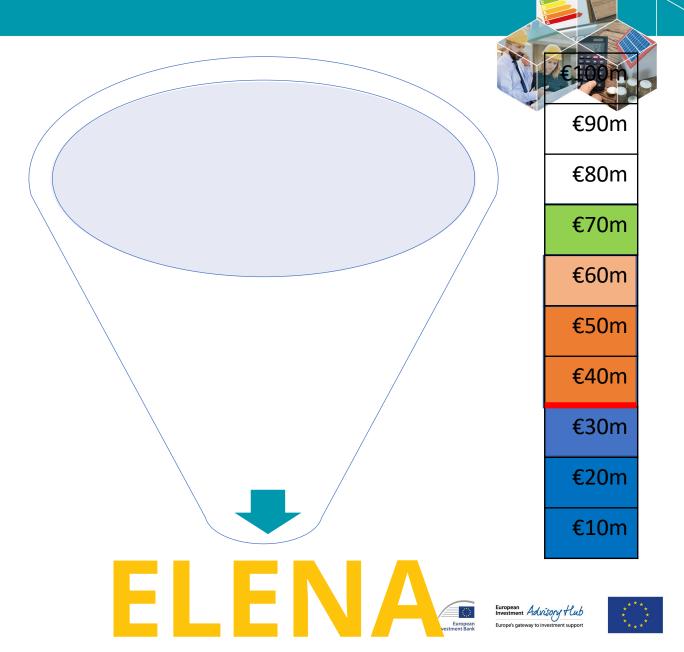

## **Investment Portfolio – Mix & Match**

## **Minimum Investment**

**Leverage Factor** 

**Application Process** 

Grant

**Timeframe** 

**EUR 30m for the whole Investment Programme** 

10x / 20x

**Continuous** 

90% (EUR 1-3m)

3 / 4 years