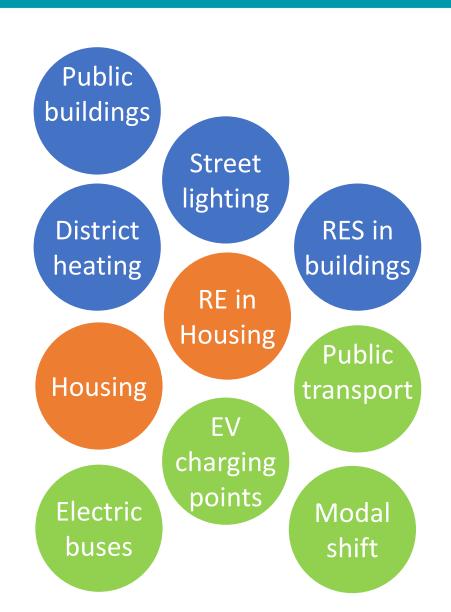

## What investments can ELENA support?

#### **Sustainable Energy**

- Building renovation (public & private)
- Renewables in buildings:
  - Solar PV+WH
  - Biomass boilers
- Street lighting
- District/cooling heating networks

#### **Residential**

- Housing renovation (private & social)
- Integrated Renewables:
  - Solar PV
  - Solar WH
  - Biomass boilers
  - Heat pumps

#### **Urban transport**

- Improved public transport and mobility
- Electric buses
- Charging stations
- Alternative fuel vehicles
- IT for model shift