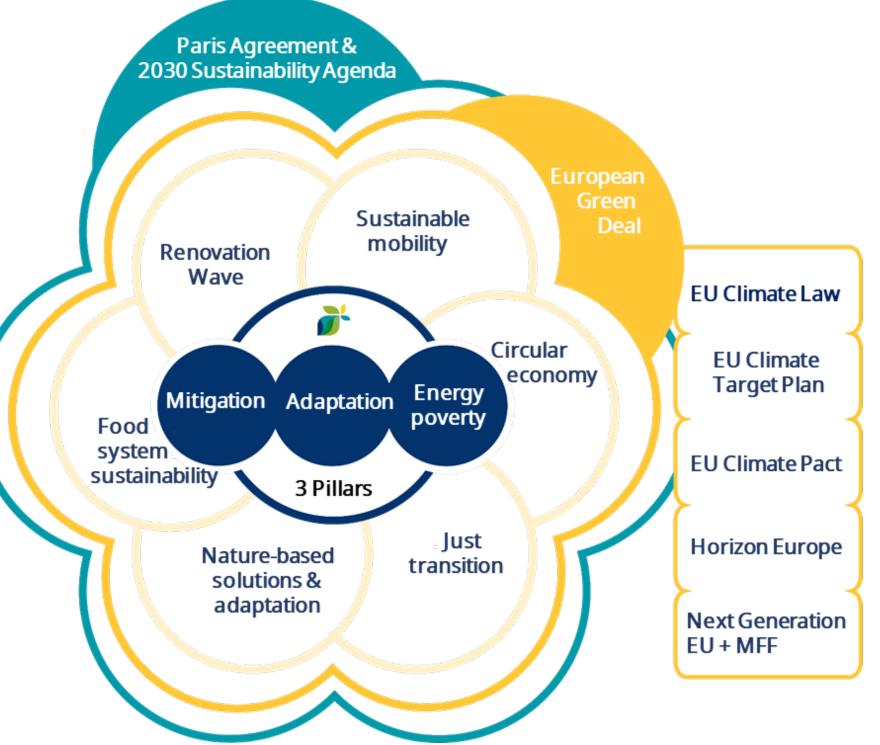

### The COM EU as a core element of the EU policy

The Covenant of Mayors should be a core element of the EU's climate and energy policy and the sustainability agenda.

The participation in the CoM EU should allow the contact and participation in many other initiatives