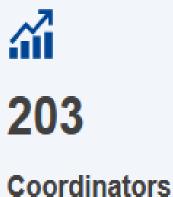

### More than 75% of the signatories are supported by Coordinators and / or **Supporters**

Countries with a higher number of supporters and coordinators also have a higher number of CoM signatories. In Spain 95% of the SECAPs are developed with the support of the provinces and regions