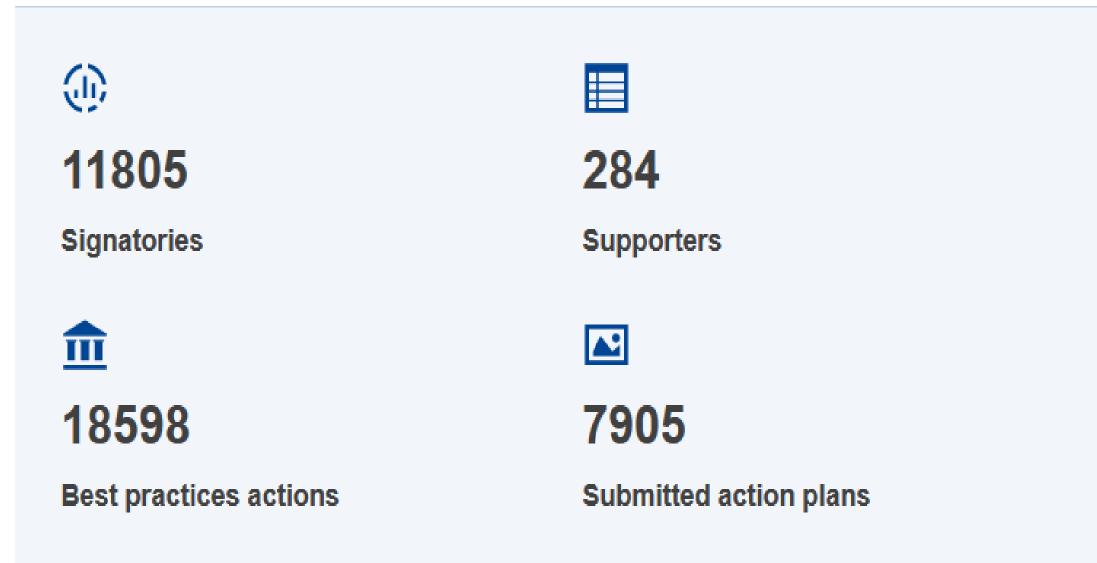

**Covenant of Mayors** for Climate & Energy

# **Policy recommendations for better SECAPs**



www.eumayors.eu



## The CoM EU in numbers



### More than 75% of the signatories are supported by Coordinators and / or **Supporters**









Countries with a higher number of supporters and coordinators also have a higher number of CoM signatories. In Spain 95% of the SECAPs are developed with the support of the provinces and regions

### Multilevel governance



### Challenges of the eastern municipalities by the development and implementation of SECAPs

Lessons learn from the CESEEU project included in the evaluation report,

- Multilevel governance cooperation ist absolutely necessary
- Necessary continuous support of CoM Coordinators and supporters through the time
- Engagement from stakeholders and population in the SECAPs development is challenging
- The Covenant platform and the SECAP are too complex





### The example