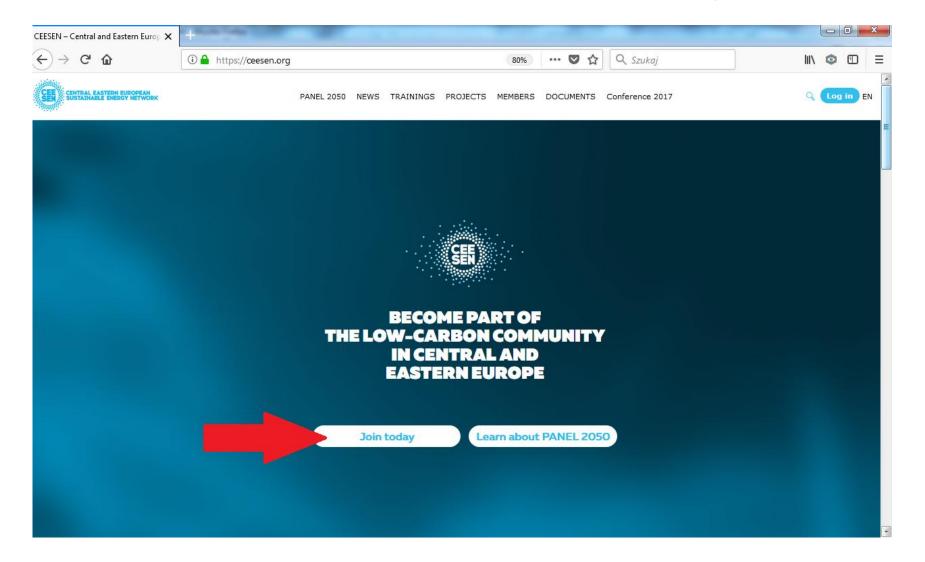

#### What information you will be asked for:

- 1. <u>Username</u> (min. 4 letters name of account which contain lowercase letters and numbers)
- 2. <u>Email adress</u> to confirm registration
- 3. Password
- 4. <u>Account type</u> Individual or Organization
- 5. Name of Organization/individual
- 6. <u>Type</u> of organization/range of interest of individual national, regional, country, global, municipality, local, EU, CEE <u>multiply choice</u>
- 7. <u>Topic</u> of interest: energy, transport, society, environment, economy <u>multiply choice</u>
- 8. <u>Activity</u> (purpose to join the platform) policy, planing, advocacy, learning, teaching, commerce, technology <u>multiply choice</u>

#### 9. <u>Country</u>

10.T&C acceptance (after reading carefully)

11. Putting CAPTCHA Code